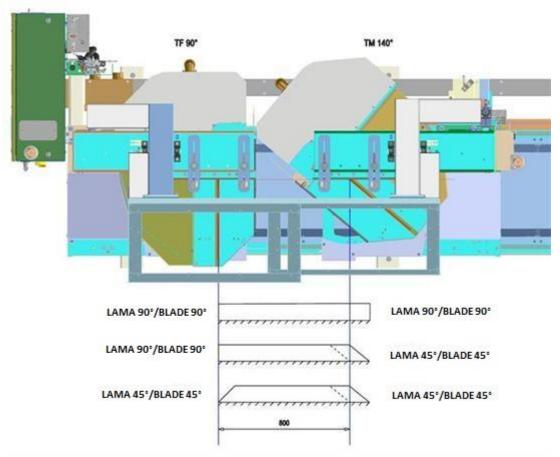

<sup>\*</sup>with manual stop kit

| FIXED HEAD | MOBILE HEAD | MINIMUM CUT |
|------------|-------------|-------------|
| 90°        | 140°        | 800 mm      |

| FIXED HEAD | MOBILE HEAD | RECOVERY OF SHORT EXTRUDED PIECES |
|------------|-------------|-----------------------------------|
| 90° *      | 140° *      | 440* mm                           |