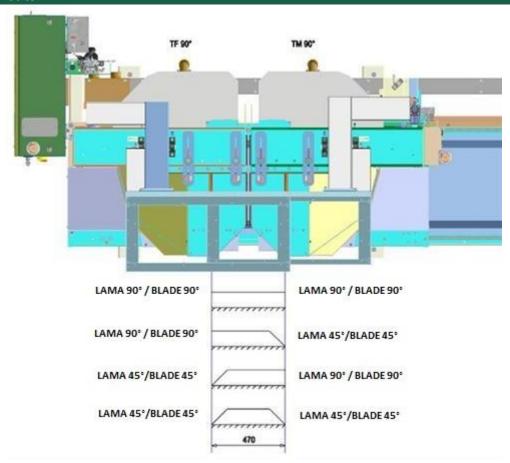

### Head rotation angles with blade tilted at 45°

| FIXED HEAD | MOBILE HEAD | MINIMUM CUT |
|------------|-------------|-------------|
| 90°        | 90°         | 470 mm      |

| FIXED HEAD | MOBILE HEAD | RECOVERY OF SHORT EXTRUDED PIECES |
|------------|-------------|-----------------------------------|
| 90° *      | 90° *       | 110* mm                           |

<sup>\*</sup>with manual stop kit

| FIXED HEAD | MOBILE HEAD | MINIMUM CUT |
|------------|-------------|-------------|
| 90°        | 45°         | 640 mm      |

| FIXED HEAD | MOBILE HEAD | RECOVERY OF SHORT EXTRUDED PIECES |
|------------|-------------|-----------------------------------|
| 90° *      | 45° *       | 280* mm                           |

<sup>\*</sup>with manual stop kit

| FIXED HEAD | MOBILE HEAD | MINIMUM CUT |
|------------|-------------|-------------|
| 90°        | 22,5°       | 740 mm      |

| FIXED HEAD | MOBILE HEAD | RECOVERY OF SHORT EXTRUDED PIECES |
|------------|-------------|-----------------------------------|
| 90° *      | 22,5° *     | 380* mm                           |

<sup>\*</sup>with manual stop kit

| FIXED HEAD | MOBILE HEAD | MINIMUM CUT |
|------------|-------------|-------------|
| 45°        | 45°         | 800 mm      |

| FIXED HEAD | MOBILE HEAD | MINIMUM CUT |
|------------|-------------|-------------|
| 22,5°      | 22,5°       | 1020 mm     |