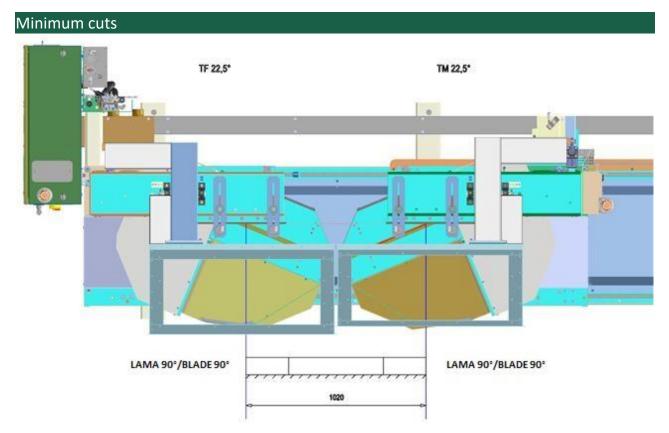

<sup>\*</sup>with manual stop kit

| FIXED HEAD | MOBILE HEAD | MINIMUM CUT |
|------------|-------------|-------------|
| 45°        | 45°         | 800 mm      |

| FIXED HEAD | MOBILE HEAD | MINIMUM CUT |
|------------|-------------|-------------|
| 22,5°      | 22,5°       | 1020 mm     |