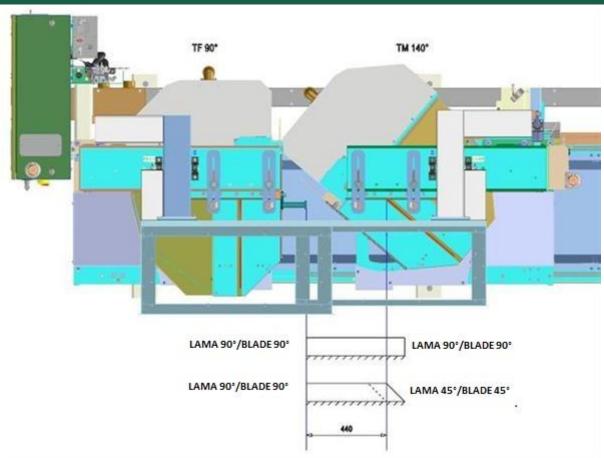

nual stop kit







| FIXED HEAD | MOBILE HEAD | MINIMUM CUT |
|------------|-------------|-------------|
| 45°        | 45°         | 800 mm      |







| FIXED HEAD | MOBILE HEAD | MINIMUM CUT |
|------------|-------------|-------------|
| 22,5°      | 22,5°       | 1020 mm     |







| FIXED HEAD | MOBILE HEAD | MINIMUM CUT |
|------------|-------------|-------------|
| 90°        | 135°        | 770 mm      |







| FIXED HEAD | MOBILE HEAD | RECOVERY OF SHORT EXTRUDED PIECES |
|------------|-------------|-----------------------------------|
| 90° *      | 135° *      | 410* mm                           |

<sup>\*</sup>with manual stop kit







| FIXED HEAD | MOBILE HEAD | MINIMUM CUT |
|------------|-------------|-------------|
| 90°        | 140°        | 800 mm      |







| FIXED HEAD | MOBILE HEAD | RECOVERY OF SHORT EXTRUDED PIECES |
|------------|-------------|-----------------------------------|
| 90° *      | 140° *      | 440* mm                           |

<sup>\*</sup>with manual stop kit