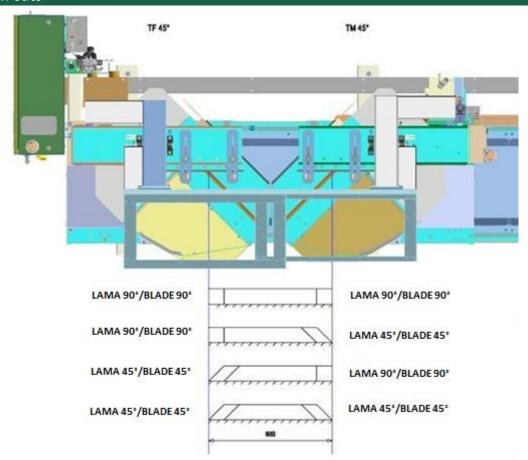

<sup>\*</sup>with manual stop kit

| FIXED HEAD | MOBILE HEAD | MINIMUM CUT |
|------------|-------------|-------------|
| 45°        | 45°         | 800 mm      |

| FIXED HEAD | MOBILE HEAD | MINIMUM CUT |
|------------|-------------|-------------|
| 22,5°      | 22,5°       | 1020 mm     |