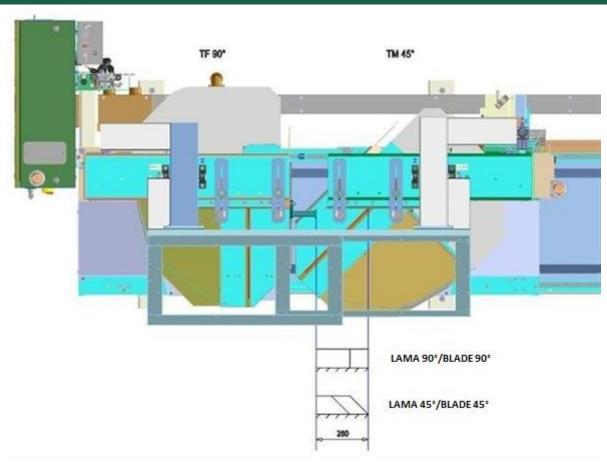

<sup>\*</sup>with manual stop kit

| FIXED HEAD | MOBILE HEAD | MINIMUM CUT |
|------------|-------------|-------------|
| 90°        | 45°         | 640 mm      |

| FIXED HEAD | MOBILE HEAD | RECOVERY OF SHORT EXTRUDED PIECES |
|------------|-------------|-----------------------------------|
| 90° *      | 45° *       | 280* mm                           |