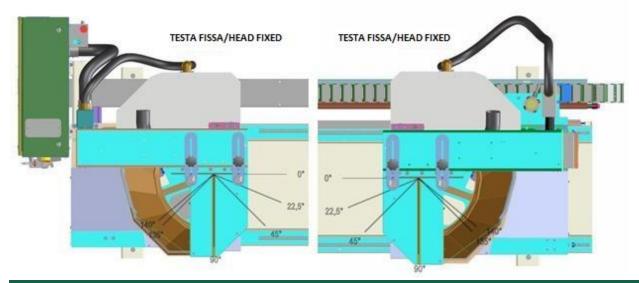

# Head rotation angles with blade tilted at 90°



### Head rotation angles with blade tilted at 45°









| FIXED HEAD | MOBILE HEAD | MINIMUM CUT |
|------------|-------------|-------------|
| 90°        | 90°         | 470 mm      |







| FIXED HEAD | MOBILE HEAD | RECOVERY OF SHORT EXTRUDED PIECES |
|------------|-------------|-----------------------------------|
| 90° *      | 90° *       | 110* mm                           |

<sup>\*</sup>with manual stop kit







| FIXED HEAD | MOBILE HEAD | MINIMUM CUT |
|------------|-------------|-------------|
| 90°        | 45°         | 640 mm      |







| FIXED HEAD | MOBILE HEAD | RECOVERY OF SHORT EXTRUDED PIECES |
|------------|-------------|-----------------------------------|
| 90° *      | 45° *       | 280* mm                           |

<sup>\*</sup>with manual stop kit