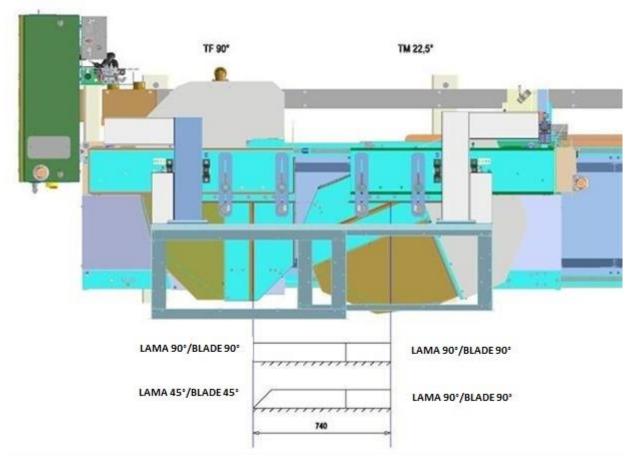

<sup>\*</sup>with manual stop kit

| FIXED HEAD | MOBILE HEAD | MINIMUM CUT |
|------------|-------------|-------------|
| 90°        | 22,5°       | 740 mm      |

| FIXED HEAD | MOBILE HEAD | RECOVERY OF SHORT EXTRUDED PIECES |
|------------|-------------|-----------------------------------|
| 90° *      | 22,5° *     | 380* mm                           |