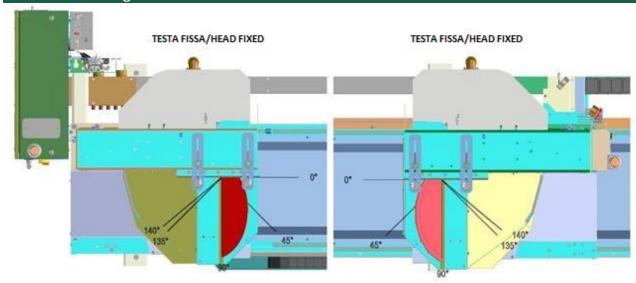

| FIXED HEAD | MOBILE HEAD | MINIMUM CUT |
|------------|-------------|-------------|
| 90°        | 135°        | 770 mm      |

| FIXED HEAD | MOBILE HEAD | RECOVERY OF SHORT EXTRUDED PIECES |
|------------|-------------|-----------------------------------|
| 90° *      | 135° *      | 410* mm                           |

<sup>\*</sup>with manual stop kit

| FIXED HEAD | MOBILE HEAD | MINIMUM CUT |
|------------|-------------|-------------|
| 90°        | 140°        | 800 mm      |

| FIXED HEAD | MOBILE HEAD | RECOVERY OF SHORT EXTRUDED PIECES |
|------------|-------------|-----------------------------------|
| 90° *      | 140° *      | 440* mm                           |