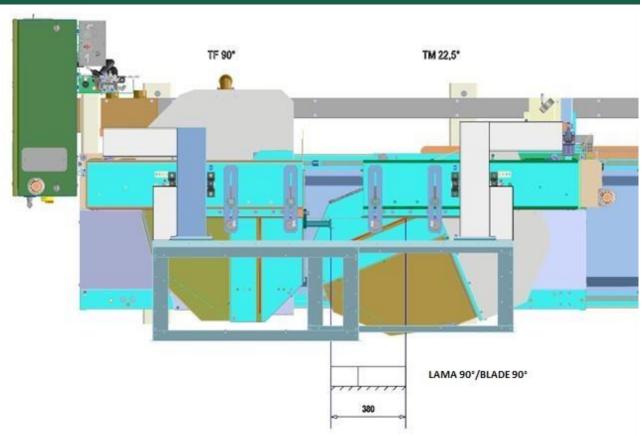

<sup>\*</sup>with manual stop kit

| FIXED HEAD | MOBILE HEAD | MINIMUM CUT |
|------------|-------------|-------------|
| 90°        | 22,5°       | 740 mm      |

| FIXED HEAD | MOBILE HEAD | RECOVERY OF SHORT EXTRUDED PIECES |
|------------|-------------|-----------------------------------|
| 90° *      | 22,5° *     | 380* mm                           |