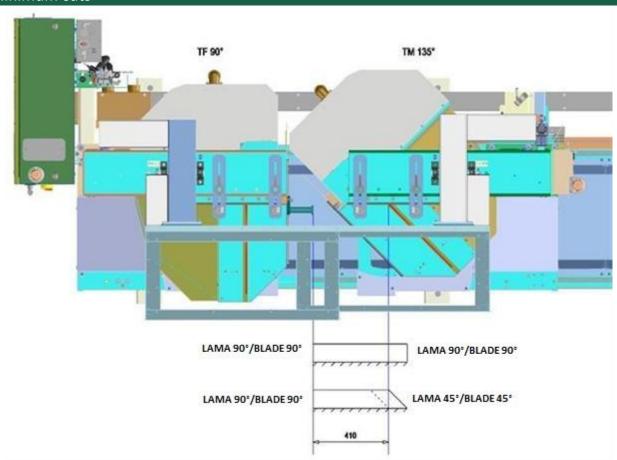

| FIXED HEAD | MOBILE HEAD | MINIMUM CUT |
|------------|-------------|-------------|
| 90°        | 135°        | 770 mm      |

| FIXED HEAD | MOBILE HEAD | RECOVERY OF SHORT EXTRUDED PIECES |
|------------|-------------|-----------------------------------|
| 90° *      | 135° *      | 410* mm                           |

<sup>\*</sup>with manual stop kit

| FIXED HEAD | MOBILE HEAD | MINIMUM CUT |
|------------|-------------|-------------|
| 90°        | 140°        | 800 mm      |

| FIXED HEAD | MOBILE HEAD | RECOVERY OF SHORT EXTRUDED PIECES |
|------------|-------------|-----------------------------------|
| 90° *      | 140° *      | 440* mm                           |