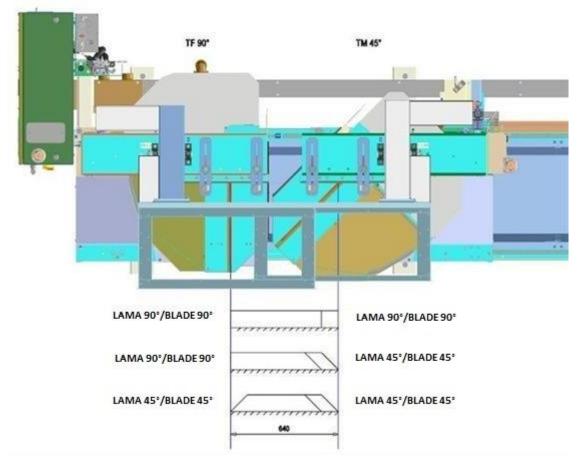

<sup>\*</sup>with manual stop kit

| FIXED HEAD | MOBILE HEAD | MINIMUM CUT |
|------------|-------------|-------------|
| 90°        | 45°         | 640 mm      |

| FIXED HEAD | MOBILE HEAD | RECOVERY OF SHORT EXTRUDED PIECES |
|------------|-------------|-----------------------------------|
| 90° *      | 45° *       | 280* mm                           |