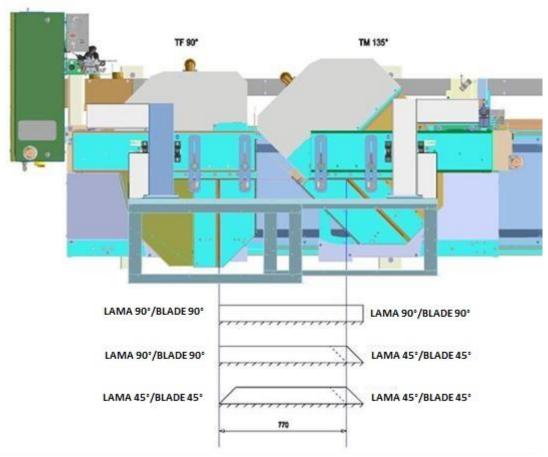

| FIXED HEAD | MOBILE HEAD | MINIMUM CUT |
|------------|-------------|-------------|
| 90°        | 135°        | 770 mm      |

| FIXED HEAD | MOBILE HEAD | RECOVERY OF SHORT EXTRUDED PIECES |
|------------|-------------|-----------------------------------|
| 90° *      | 135° *      | 410* mm                           |

<sup>\*</sup>with manual stop kit

| FIXED HEAD | MOBILE HEAD | MINIMUM CUT |
|------------|-------------|-------------|
| 90°        | 140°        | 800 mm      |

| FIXED HEAD | MOBILE HEAD | RECOVERY OF SHORT EXTRUDED PIECES |
|------------|-------------|-----------------------------------|
| 90° *      | 140° *      | 440* mm                           |