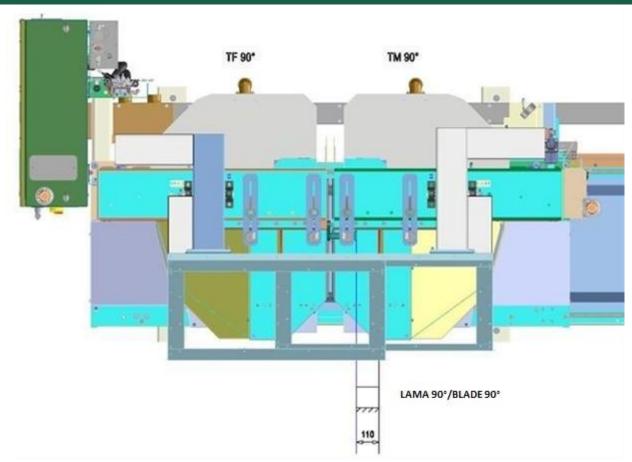

### Head rotation angles with blade tilted at 45°

| FIXED HEAD | MOBILE HEAD | MINIMUM CUT |
|------------|-------------|-------------|
| 90°        | 90°         | 470 mm      |

| FIXED HEAD | MOBILE HEAD | RECOVERY OF SHORT EXTRUDED PIECES |
|------------|-------------|-----------------------------------|
| 90° *      | 90° *       | 110* mm                           |