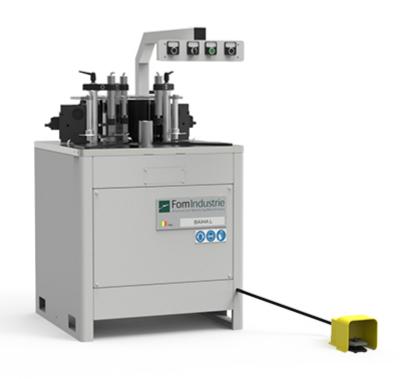

# **BAIHAL**

Corner assembly machine (crimping machine)

| B (mm) | C (mm) | Kg  |
|--------|--------|-----|
| 880    | 1500   | 420 |
|        |        |     |

| Power supply | Total power installed | Air consumptio | n for work cycle | Working pressure |
|--------------|-----------------------|----------------|------------------|------------------|
|              |                       | 42 NL/cycle    |                  | 7 bar            |
| , se         |                       | kW             | (AR              |                  |

#### Technical specifications:

- Internal crimping force multiplication cam system, capable of developing Thrust force of the crimping blades Kg. 5000 at 7 bars through pneumatic cylinder.
- Crimping positioning height from 0 to 180 mm
- Independent adjustment of the height of the two groups of blades. Position indicated by decimal display
- Possibility of crimping at two or three points
- Fold-away profile fence
- Simultaneous mechanical blades feed by means of a cog wheel system
- Blades stroke 16 mm
- Dimensions mm 880 x 850 x 1500 (h)
- Practical dashboard and swiveling