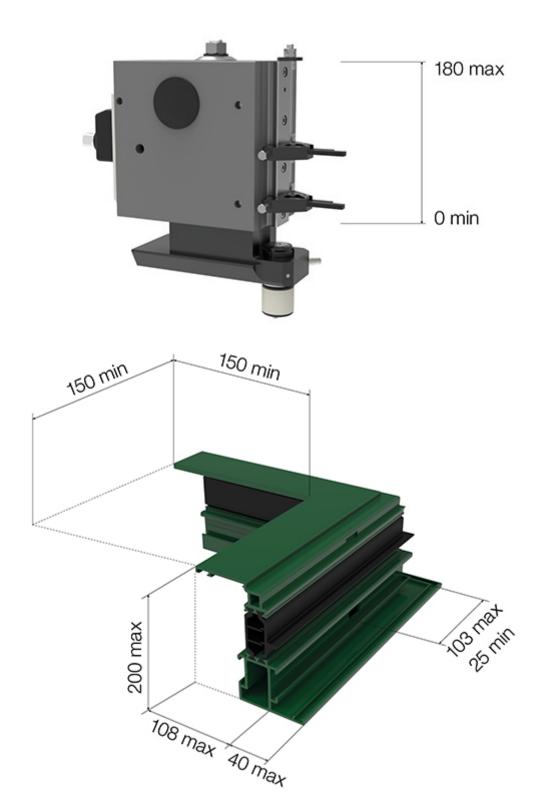

# Working capacity

## Diagram of the placement of standard tools at one point of crimping

## Diagram of the placement of special tools at two points of crimping