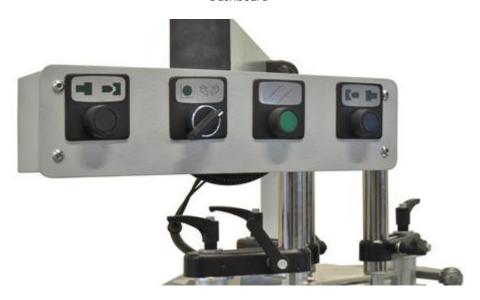

------|
|              |                       | 42 NL/cycle    |                  | 7 bar            |
| , se         |                       | kW             | (AR              |                  |

#### Technical specifications:

- Internal crimping force multiplication cam system, capable of developing Thrust force of the crimping blades Kg. 5000 at 7 bars through pneumatic cylinder.
- Crimping positioning height from 0 to 180 mm
- Independent adjustment of the height of the two groups of blades. Position indicated by decimal display
- Possibility of crimping at two or three points
- Fold-away profile fence
- Simultaneous mechanical blades feed by means of a cog wheel system
- Blades stroke 16 mm
- Dimensions mm 880 x 850 x 1500 (h)
- Practical dashboard and swiveling

#### Dashboard





# Working capacity







## Diagram of the placement of standard tools at one point of crimping



## Diagram of the placement of special tools at two points of crimping





#### Standard accessories:

- No. 2 right tool-holder
- No. 2 left tool-holder
- N° 2 knives 2 mm thickness
- No. 4 tools 5 mm thickness
- N° 2 fold-away profile fences

## Optionals:

- Additional right tool-holder
- Additional left tool-holder
- Additional tool 2 mm thickness
- Additional tool 5 mm thickness
- Swinging profile support
- Roller tables
- Special tool



Machine with roller table kit (optional)





# Optional: Packing

• Carton pallet packing with heat-shrink plastic bag

Crate packing





| Carton packing |        |        |     |  |  |
|----------------|--------|--------|-----|--|--|
| A (mm)