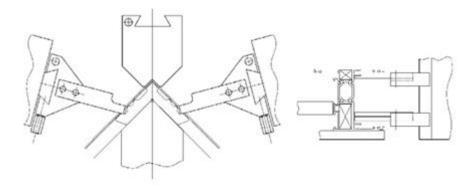

|
| , se         |                       | kW             | (AR              |                  |

#### Technical specifications:

- Internal crimping force multiplication cam system, capable of developing Thrust force of the crimping blades Kg. 5000 at 7 bars through pneumatic cylinder.
- Crimping positioning height from 0 to 180 mm
- Independent adjustment of the height of the two groups of blades. Position indicated by decimal display
- Possibility of crimping at two or three points
- Fold-away profile fence
- Simultaneous mechanical blades feed by means of a cog wheel system
- Blades stroke 16 mm
- Dimensions mm 880 x 850 x 1500 (h)
- Practical dashboard and swiveling

#### Dashboard





# Working capacity







## Diagram of the placement of standard tools at one point of crimping



## Diagram of the placement of special tools at two points of crimping





#### Standard accessories:

- No. 2 right tool-holder
- No. 2 left tool-holder
- N° 2 knives 2 mm thickness
- No. 4 tools 5 mm thickness
- N° 2 fold-away profile fences

## Optionals:

- Additional right tool-holder
- Additional left tool-holder
- Additional tool 2 mm thickness
- Additional tool 5 mm thickness
- Swinging profile support
- Roller tables
- Special tool



Machine with roller table kit (optional)





# Optional: Packing

• Carton pallet packing with heat-shrink plastic bag

Crate packing





| Carton packing |        |        |     |  |  |
|----------------|--------|--------|-----|--|--|
| A (mm)         | B (mm) | C (mm) | Kg  |  |  |
| 1155           | 1080   | 1780   | 432 |  |  |
| Crate packi