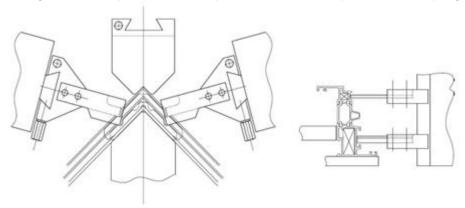

|                  |

#### Technical specifications:

- Internal crimping force multiplication cam system, capable of developing Thrust force of the crimping blades Kg. 5000 at 7 bars through pneumatic cylinder.
- Crimping positioning height from 0 to 180 mm
- Independent adjustment of the height of the two groups of blades. Position indicated by decimal display
- Possibility of crimping at two or three points
- Fold-away profile fence
- Simultaneous mechanical blades feed by means of a cog wheel system
- Blades stroke 16 mm
- Dimensions mm 880 x 850 x 1500 (h)
- Practical dashboard and swiveling

#### Dashboard





# Working capacity







## Diagram of the placement of standard tools at one point of crimping



## Diagram of the placement of special tools at two points of crimping





#### Standard accessories:

- No. 2 right tool-holder
- No. 2 left tool-holder
- N° 2 knives 2 mm thickness
- No. 4 tools 5 mm thickness
- N° 2 fold-away profile fences

## Optionals:

- Additional right tool-holder
- Additional left tool-holder
- Additional tool 2 mm thickness
- Additional tool 5 mm thickness
- Swinging profile support
- Roller tables
- Special tool



Machine with roller table kit (optional)





# Optional: Packing

• Carton pallet packing with heat-shrink plastic bag

Crate packing





| Carton packing |        |        |     |  |  |
|----------------|--------|--------|-----|--|--|
| A (mm)         | B (mm) | C (mm) | Kg  |  |  |
| 1155           | 1080   | 1780   | 432 |  |  |
| Crate packing  |        |        |     |  |  |
| A (mm)         | B (mm) | C (mm) | K