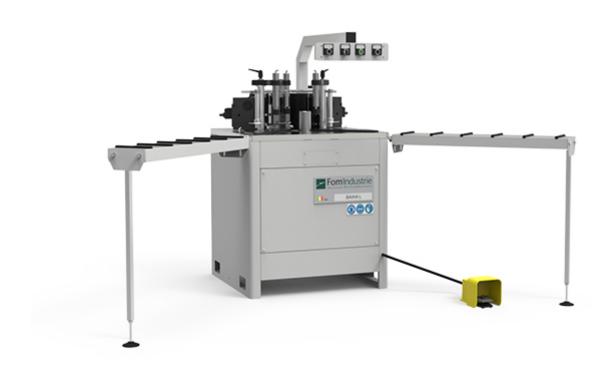

# **BAIHAL**

Corner assembly machine (crimping machine)

| B (mm) | C (mm) | Kg  |
|--------|--------|-----|
| 880    | 1500   | 420 |
|        |        |     |

| Power supply | Total power installed | Air consumptio | n for work cycle | Working pressure |
|--------------|-----------------------|----------------|------------------|------------------|
|              |                       | 42 NL/cycle    |                  | 7 bar            |
| , se         |                       | kW             | (AR              |                  |

#### Technical specifications:

- Internal crimping force multiplication cam system, capable of developing Thrust force of the crimping blades Kg. 5000 at 7 bars through pneumatic cylinder.
- Crimping positioning height from 0 to 180 mm
- Independent adjustment of the height of the two groups of blades. Position indicated by decimal display
- Possibility of crimping at two or three points
- Fold-away profile fence
- Simultaneous mechanical blades feed by means of a cog wheel system
- Blades stroke 16 mm
- Dimensions mm 880 x 850 x 1500 (h)
- Practical dashboard and swiveling