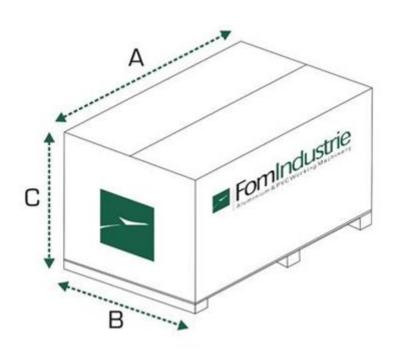

# Optional: Packing

• Carton pallet packing with heat-shrink plastic bag

Crate packing

| Carton packing |        |        |     |  |  |
|----------------|--------|--------|-----|--|--|
| A (mm)         | B (mm) | C (mm) | Kg  |  |  |
| 1155           | 1080   | 1780   | 432 |  |  |
| Crate packing  |        |        |     |  |  |
| A (mm)         | B (mm) | C (mm) | Kg  |  |  |
| 1095           | 1075   | 1650   | 491 |  |  |